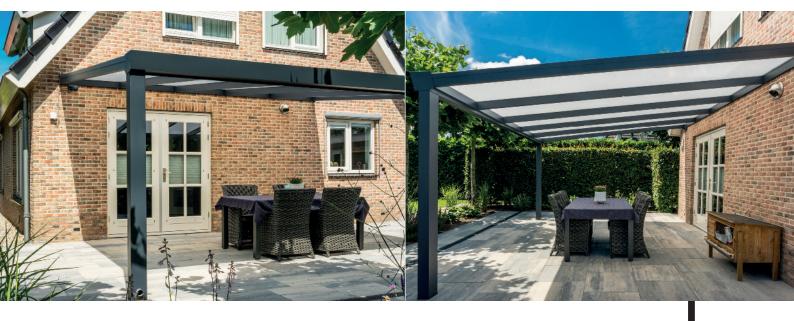

# The Bosco Veranda

Our "bestseller", choose your own look!

The Bosco is an aluminium veranda with a very high level of finish. In addition, the Bosco has a wide range of choices, such as the finish of the decorative gutter front and the look of the uprights. You can tune the Bosco entirely to your style, taste and preferences. This gives you the perfect match with your home and garden.

# The Bosco veranda is flexible in design, making it perfect for every outdoor situation

The Bosco has the best price-quality ratio in the market, making it our best-selling model. The success of the Bosco lies in the optimal freedom of choice the product offers in the field of looks and possibilities. Because of our modular system, the possibilities with the Bosco are endless and suitable for every situation and every style. This veranda is interlinkable, meaning that the Bosco can be made as wide as you want.

#### DETAILS

Colours (profiles) RAL9016 / RAL9001 / RAL7024 / RAL9005

Gutter Straight\*

Posts Rectangular 115×150 mm

Roofing Polycarbonate (Opal / Clear / Ultra clear / Solar control)

Width (mm) 4060 / 5060 / 6060 / 7060 or a multitude thereof