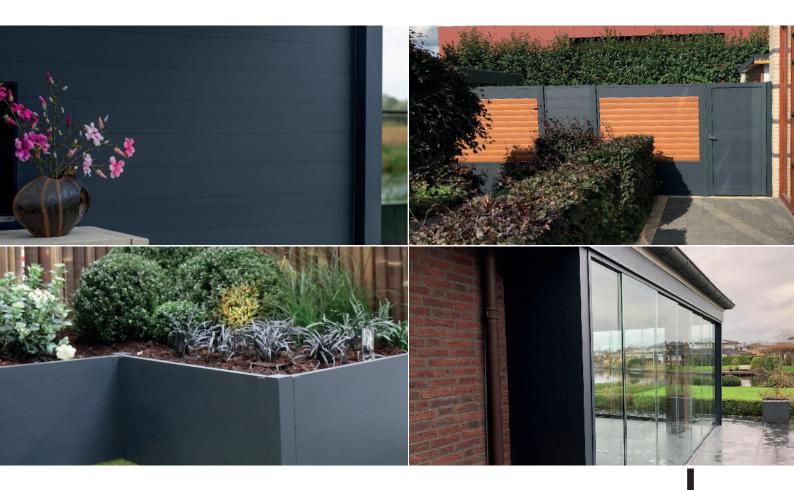

# **Grillo; Aluminium Panels**

The perfect basis for your creativity

Aluminium panels are unique in our product range. These are lightweight, aluminium parts that enrich your outdoor life. The panels are stackable, easy to assemble and fitted with click profiles. The durable and flexible character ensures that you can use the aluminium panels in different ways. They can serve as fence parts for more privacy, or as fencing. But you can also make planters or a beautiful aluminium conversion for your garbagecontainer. Even creating a garage door is possible. In short: your creativity will be fully stimulated with our aluminium panels.

# The durable and flexible character of the panels offers endless possibilities

The aluminium panels are available in four different RAL colours. This makes the panels a perfect addition to your roof. For example, you can close the side or back wall completely, in style with your veranda, for shelter and protection from the wind. You can also close the bottomside of your veranda with for a nice look.

The adaptable character of the panels is comparable to the possibilities offered by wood. What you can achieve with wood, you can also build with these panels, only more durable with low maintenance. With the panels you enjoy endless possibilities to give your outdoor life a unique look.