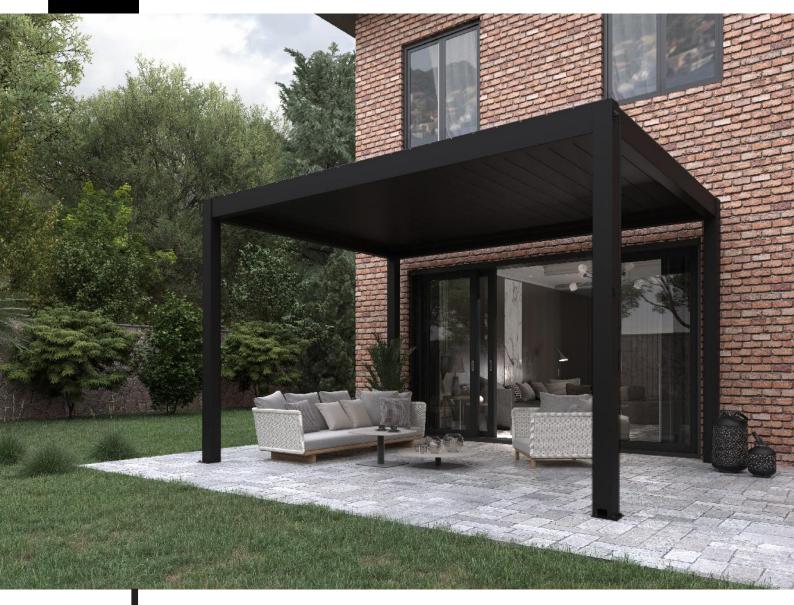

# Pinela; Aluminium Louvered Roof

The perfect light on your terrace

Want to decide for yourself how you want to enjoy the sun and the weather under your pergola? Now this is possible with our Pinela pergola. With the remote control you can easily tilt the panels in the roof to a different position. This way you have the control to play with the light, the shade and the airflow under your roof.

During the summer for example, you have the flexibility to either sit in the sun or take advantage of the shade. In the winter on the other hand, you will experience the benefits of the waterproof roof and the protection against all kinds of weather conditions! This allows you to enjoy your terrace during all seasons, all year round.

The Pinela has a durable and sleek design which makes this roof a real addition to your home. With a remote control, the panels are easy to rotate into a position that creates the perfect light for you. Because the panels are continuously adjustable up to 120 degrees, you can even let the panels rotate with the sun!