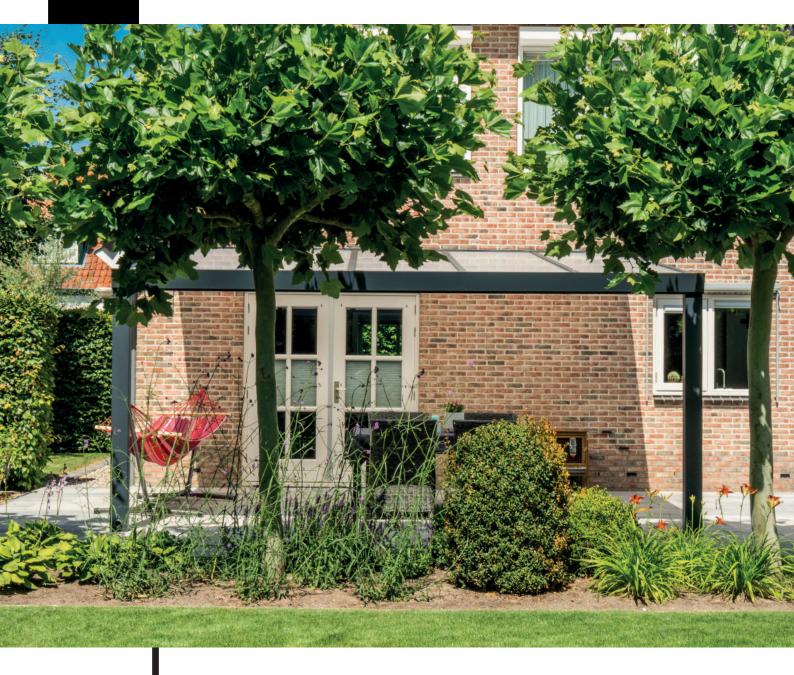

# The Bosco Veranda

Our "bestseller", choose your own look!

The Bosco is an aluminium veranda with a very high level of finish. In addition, the Bosco has a wide range of choices, such as the finish of the decorative gutter front and the look of the uprights. You can tune the Bosco entirely to your style, taste and preferences. This gives you the perfect match with your home and garden.

# The Bosco veranda is flexible in design, making it perfect for every outdoor situation

The Bosco has the best price-quality ratio in the market, making it our best-selling model. The success of the Bosco lies in the optimal freedom of choice the product offers in the field of looks and possibilities. Because of our modular system, the possibilities with the Bosco are endless and suitable for every situation and every style. This veranda is interlinkable, meaning that the Bosco can be made as wide as you want.

#### DETAILS

Colours (profiles) RAL9016 / RAL9001 / RAL7024 / RAL9005

Gutter Straight\*

Posts Rectangular 115×150 mm

Roofing Polycarbonate (Opal / Clear / Ultra clear / Solar control)

Width (mm) 4060 / 5060 / 6060 / 7060 or a multitude thereof