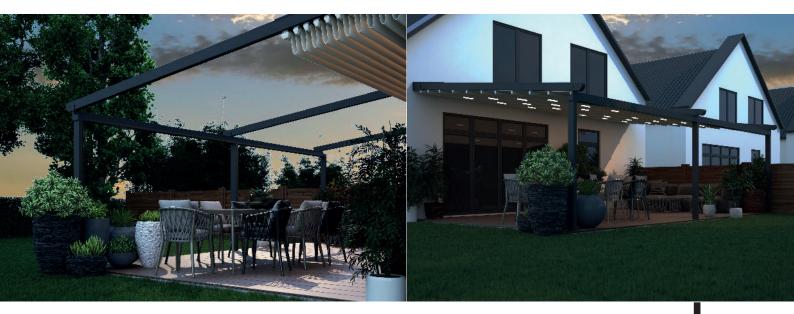

# The Pigato Veranda

Affordable, luxury veranda with a glass roof

The Pigato is the luxury aluminium veranda of our product range. This veranda is reinforced with a steel strip in the gutter profile, meaning that this veranda can be fitted with a laminated glass roof. This will give you the perfect lighting allowing you to enjoy your outdoor views without losing light in your home, providing a sense of enrichment and pure luxury.

### The glass roof of the Pigato always gives you the perfect lighting.

The Pigato veranda is a true asset to your garden. Not only because of its luxurious look but also because of the comfort that an aluminium veranda can offer.

The veranda is available in the colours: traffic white, cream white, anthracite grey and black. The Pigato comes standard with a glass roof, but if desired, it can also come with Polycarbonate. In addition, this veranda comes with various options for styles of guttering and posts that best matches your home.