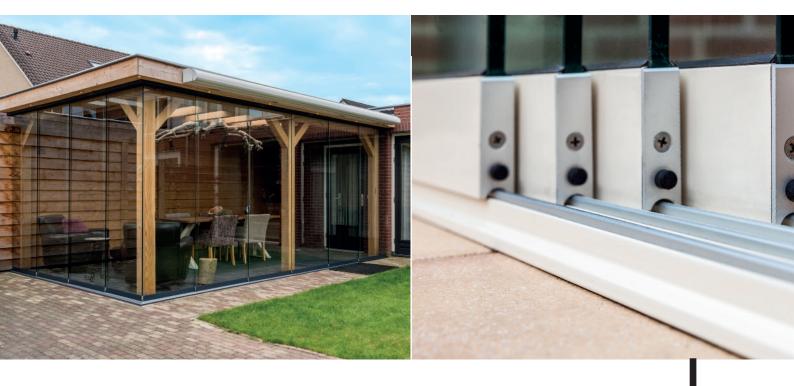

# Fiano; Sliding Glass Doors

Enjoy your garden all year round

With our versatile and functional sliding glass doors you'll enjoy your garden buildings and veranda throughout the year. When the weather is great enjoy your outdoor space by repositioning your sliding glass doors. When the temperature drops you can change your veranda to a fully enclosed area by closing the sliding doors. This offers you the possibility to stay outside longer. The sliding glass doors offer benefits all year round, meaning you can always enjoy the best at home.

These doors can be added to verandas, garden rooms, terraces and summer houses to make the most of your outdoor living space.

# Sliding glass doors provide you with shelter and space.

If you want to enjoy the outdoors longer, glass doors provide extra shelter against wind and rain. As a result, you'll always have enough light and a great view of your back garden. Moreover, our glass doors are not only a suitable addition to your veranda but also to shield your porch, garden house, cabin or balcony.

The glass panels are available in various height and width dimensions, they can run on 2 to 6 rail tracks with no additional frame. This gives you a permanent, unrestricted view you can enjoy all year round.