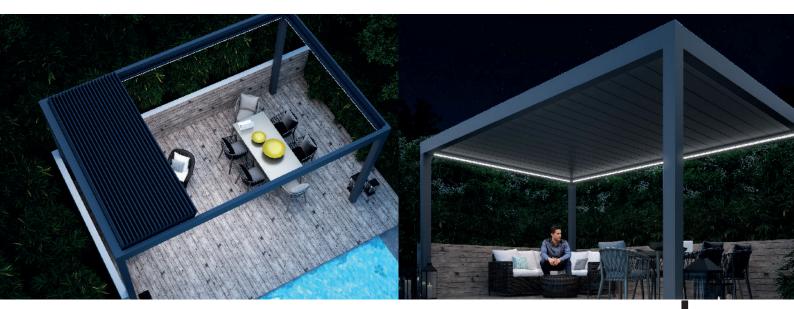

# Pinela; Aluminium Louvered Roof

The perfect light on your terrace

Want to decide for yourself how you want to enjoy the sun and the weather under your pergola? Now this is possible with our Pinela pergola. With the remote control you can easily tilt the panels in the roof to a different position. This way you have the control to play with the light, the shade and the airflow under your roof.

During the summer for example, you have the flexibility to either sit in the sun or take advantage of the shade. In the winter on the other hand, you will experience the benefits of the waterproof roof and the protection against all kinds of weather conditions! This allows you to enjoy your terrace during all seasons, all year round.

The Pinela has a durable and sleek design which makes this roof a real addition to your home. With a remote control, the panels are easy to rotate into a position that creates the perfect light for you. Because the panels are continuously adjustable up to 120 degrees, you can even let the panels rotate with the sun!