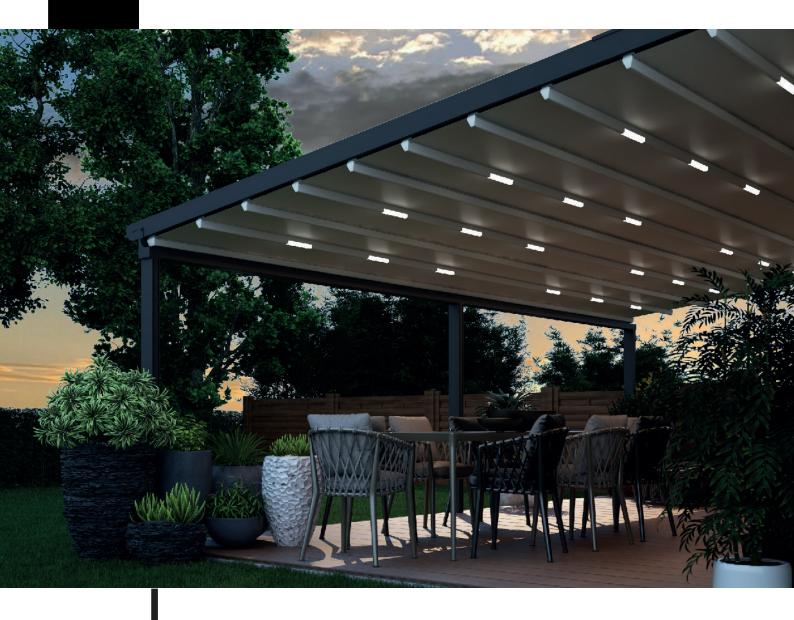

# The Pigato Veranda

Affordable, luxury veranda with a glass roof

The Pigato is the luxury aluminium veranda of our product range. This veranda is reinforced with a steel strip in the gutter profile, meaning that this veranda can be fitted with a laminated glass roof. This will give you the perfect lighting allowing you to enjoy your outdoor views without losing light in your home, providing a sense of enrichment and pure luxury.

### The glass roof of the Pigato always gives you the perfect lighting.

The Pigato veranda is a true asset to your garden. Not only because of its luxurious look but also because of the comfort that an aluminium veranda can offer.

The veranda is available in the colours: traffic white, cream white, anthracite grey and black. The Pigato comes standard with a glass roof, but if desired, it can also come with Polycarbonate. In addition, this veranda comes with various options for styles of guttering and posts that best matches your home.