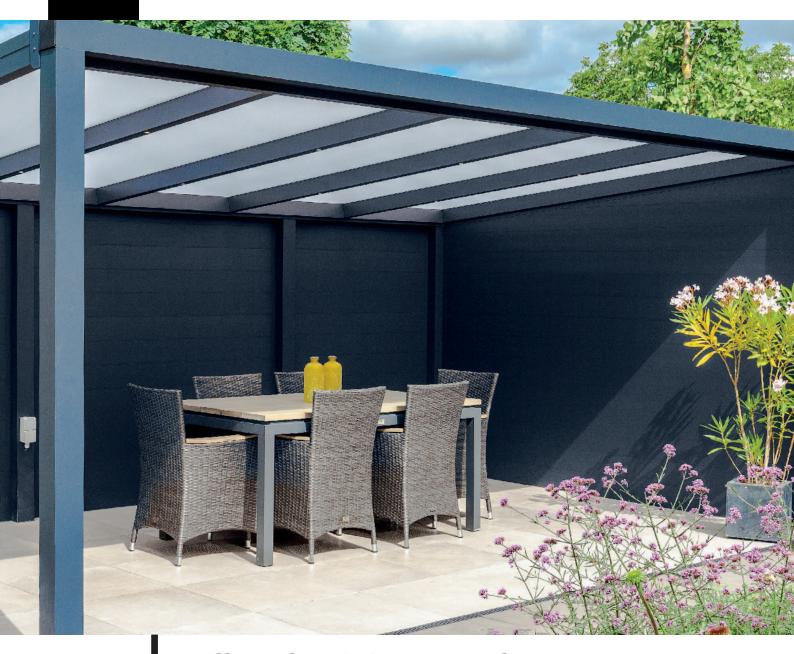

# **Grillo; Aluminium Panels**

The perfect basis for your creativity

Aluminium panels are unique in our product range. These are lightweight, aluminium parts that enrich your outdoor life. The panels are stackable, easy to assemble and fitted with click profiles. The durable and flexible character ensures that you can use the aluminium panels in different ways. They can serve as fence parts for more privacy, or as fencing. But you can also make planters or a beautiful aluminium conversion for your garbagecontainer. Even creating a garage door is possible. In short: your creativity will be fully stimulated with our aluminium panels.

# The durable and flexible character of the panels offers endless possibilities

The aluminium panels are available in four different RAL colours. This makes the panels a perfect addition to your roof. For example, you can close the side or back wall completely, in style with your veranda, for shelter and protection from the wind. You can also close the bottomside of your veranda with for a nice look.

The adaptable character of the panels is comparable to the possibilities offered by wood. What you can achieve with wood, you can also build with these panels, only more durable with low maintenance. With the panels you enjoy endless possibilities to give your outdoor life a unique look.