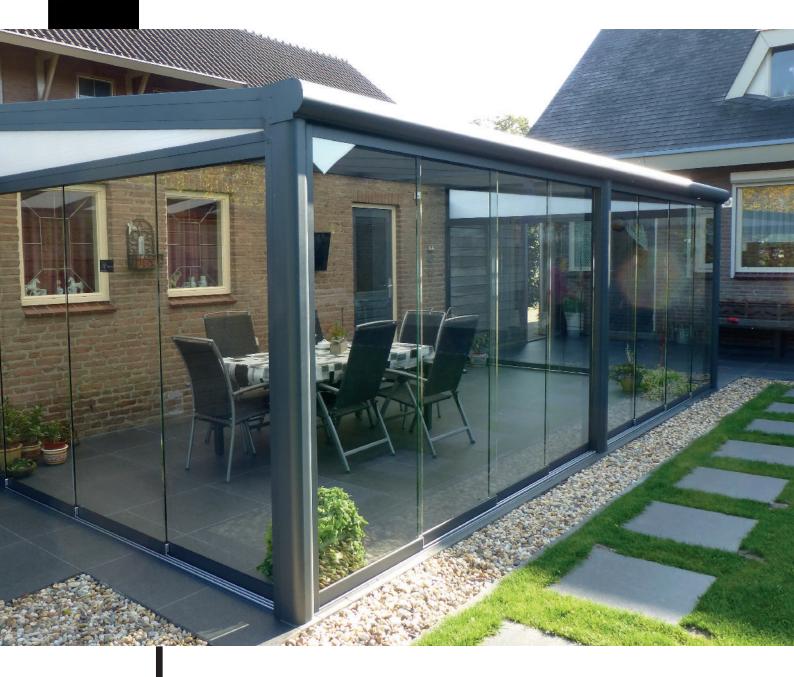

# Fiano; Sliding Glass Doors

Enjoy your garden all year round

With our versatile and functional sliding glass doors you'll enjoy your garden buildings and veranda throughout the year. When the weather is great enjoy your outdoor space by repositioning your sliding glass doors. When the temperature drops you can change your veranda to a fully enclosed area by closing the sliding doors. This offers you the possibility to stay outside longer. The sliding glass doors offer benefits all year round, meaning you can always enjoy the best at home.

These doors can be added to verandas, garden rooms, terraces and summer houses to make the most of your outdoor living space.

# Sliding glass doors provide you with shelter and space.

If you want to enjoy the outdoors longer, glass doors provide extra shelter against wind and rain. As a result, you'll always have enough light and a great view of your back garden. Moreover, our glass doors are not only a suitable addition to your veranda but also to shield your porch, garden house, cabin or balcony.

The glass panels are available in various height and width dimensions, they can run on 2 to 6 rail tracks with no additional frame. This gives you a permanent, unrestricted view you can enjoy all year round.