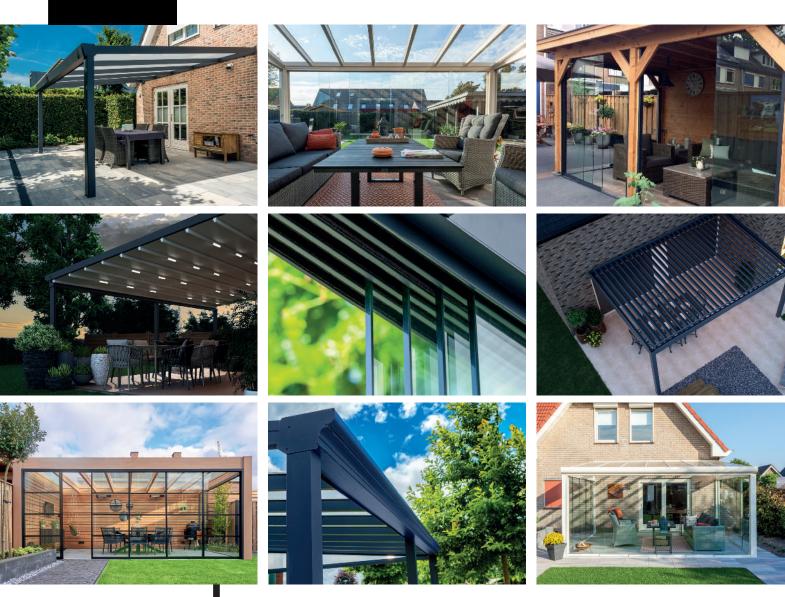

Verandas, glass rooms, glass sliding doors and accessories

www.yardbox.co.uk





### The Nebbiolo Veranda

Slim, elegant and very competitively priced

The Nebbiolo veranda has a heavier construction than customary within this price range, which makes the Deponti Nebbiolo excel in quality and price. The intermediate beams are fitted with aluminium top frames instead of rubbers, making the veranda sturdy and robust. Still you wouldn't be able to tell from the look of the Nebbiolo; the design of the Nebbiolo is slim, elegant and timeless.



# Enjoy special moments sheltered from the forces of the weather.

With the Nebbiolo you will experience your garden as you would like to experience your garden. All this under a slim, elegant and timeless design.

This veranda is available in standa