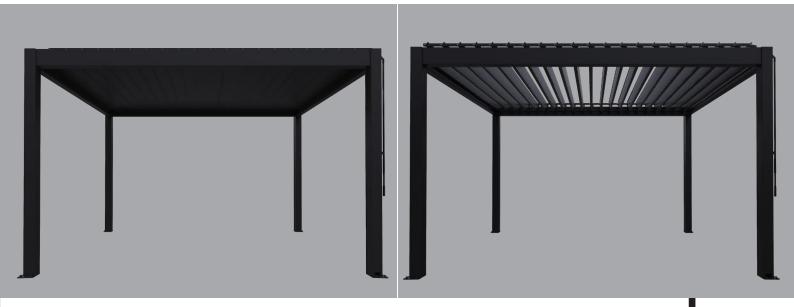

# Manual Pinela; Aluminium Louvered Roof

Powerful design and simplicity

Nothing is as unpredictable as the weather. With the Manual Pinela, you can enjoy your patio and outdoor area carefree whatever the weather. Thanks to a perfect combination of beautiful design and simplicity, the Manual Pinela offers all the comfort and flexibility you need. The simple manual operation makes it easy to adjust the panels of this louvered roof. This allows you to create a perfect combination of wind circulation, sunlight and weather protection.

# Maximum enjoyment of your outdoor living with the Manual Pinela

The Manual Pinela offers easy installation, slim profiles and a solid structure, allowing you to enjoy a comfortable outdoor area without any worries. Open the panels manually for the ideal combination of sun and air circulation. When the panels are closed, you are protected from UV rays, rain and other types of weather. In addition, you can retain warmth inside. With the Manual Pinela, you can enjoy outdoor life throughout every season.

With the Manual Pinela you can extend your outdoor possibilities. By adding Fiano glass sliding doors or aluminium Grillo walls, to close off one or more sides from the rain and wind, you can enjoy your outdoor space all year round.

| DETAILS           |                                                         |
|-------------------|---------------------------------------------------------|
| Colours           | RAL9005 / RAL9010                                       |
| Available sizes   | 3x3x2,5m / 3x4x2,5m                                     |
| Panels            | The panels can be manually adjusted to an angle of 120° |
| Application       | Freestanding                                            |
|                   |                                                         |
| ADDITIONAL OPTION | S                                                       |
| Optional          | Glass sliding doors                                     |
| Optional          | Aluminium Grillo Walls                                  |
|                   |                                                         |