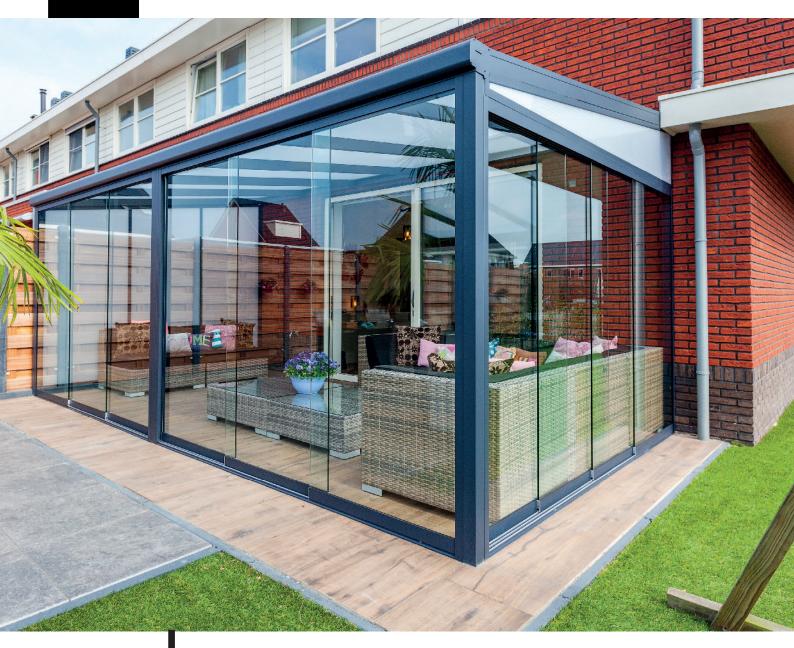

# Fiano; Sliding Glass Doors

Enjoy your garden all year round

With our versatile and functional sliding glass doors you'll enjoy your garden buildings and veranda throughout the year. When the weather is great enjoy your outdoor space by repositioning your sliding glass doors. When the temperature drops you can change your veranda to a fully enclosed area by closing the sliding doors. This offers you the possibility to stay outside longer. The sliding glass doors offer benefits all year round, meaning you can always enjoy the best at home.

These doors can be added to verandas, garden rooms, terraces and summer houses to make the most of your outdoor living space.

# Sliding glass doors provide you with shelter and space.

If you want to enjoy the outdoors longer, glass doors provide extra shelter against wind and rain. As a result, you'll always have enough light and a great view of your back garden. Moreover, our glass doors are not only a suitable addition to your veranda but also to shield your porch, garden house, cabin or balcony.

The glass panels are available in various height and width dimensions, they can run on 2 to 6 rail tracks with no additional frame. This gives you a permanent, unrestricted view you can enjoy all year round.