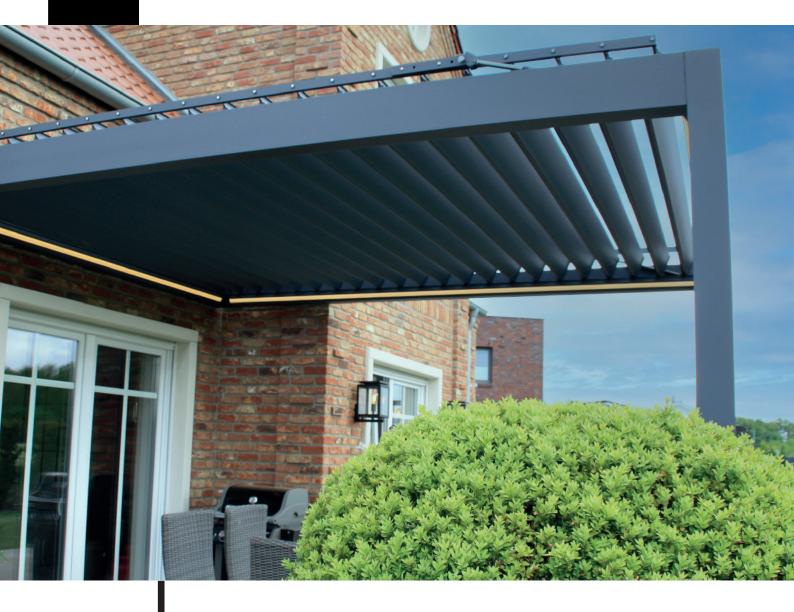

# Pinela; Aluminium Louvered Roof

The perfect light on your terrace

Want to decide for yourself how you want to enjoy the sun and the weather under your pergola? Now this is possible with our Pinela pergola. With the remote control you can easily tilt the panels in the roof to a different position. This way you have the control to play with the light, the shade and the airflow under your roof.

During the summer for example, you have the flexibility to either sit in the sun or take advantage of the shade. In the winter on the other hand, you will experience the benefits of the waterproof roof and the protection against all kinds of weather conditions! This allows you to enjoy your terrace during all seasons, all year round.

The Pinela has a durable and sleek design which makes this roof a real addition to your home. With a remote control, the panels are easy to rotate into a position that creates the perfect light for you. Because the panels are continuously adjustable up to 120 degrees, you can even let the panels rotate with the sun!

# Unique rotation technology

The stepless rotation technology provides strength, stability and sealing. This is due to a special high-pressure system.

#### Protection

The panels close with a synchronous movement on the side profiles, which guarantees optimum protection.

| DETAILS           |                                                                                     |
|-------------------|-------------------------------------------------------------------------------------|
| Colours           | RAL7024                                                                             |
| Panels            | The panels are adjustable up to 120°. The panels of the Pinela and the optional LED |
|                   | lighting can be controlled with the supplied SOMFY remote control.                  |
| Applications      | Can be installed both as a wall model and freestanding                              |
| Width (mm)        | 3000 / 3500                                                                         |
| Projection (mm)   | 3011 / 3539 / 4067 / 4947                                                           |
|                   |                                                                                     |
| ADDITIONAL OPTION | NS                                                                                  |
| Optional          | LED lighting strip                                                                  |
| Optional          | Glass sliding walls                                                                 |