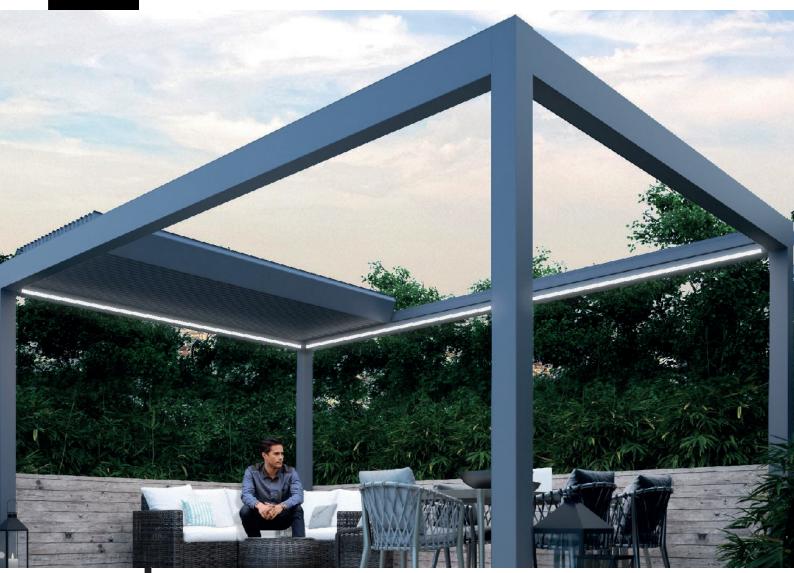

# Pinela; Aluminium Louvered Roof

The perfect light on your terrace

Want to decide for yourself how you want to enjoy the sun and the weather under your pergola? Now this is possible with our Pinela pergola. With the remote control you can easily tilt the panels in the roof to a different position. This way you have the control to play with the light, the shade and the airflow under your roof.

During the summer for example, you have the flexibility to either sit in the sun or take advantage of the shade. In the winter on the other hand, you will experience the benefits of the waterproof roof and the protection against all kinds of weather conditions! This allows you to enjoy your terrace during all seasons, all year round.

The Pinela has a durable and sleek design which makes this roof a real addition to your home. With a remote control, the panels are easy to rotate into a position that creates the perfect light for you. Because the panels are continuously adjustable up to 120 degrees, you can even let the panels rotate with the sun!